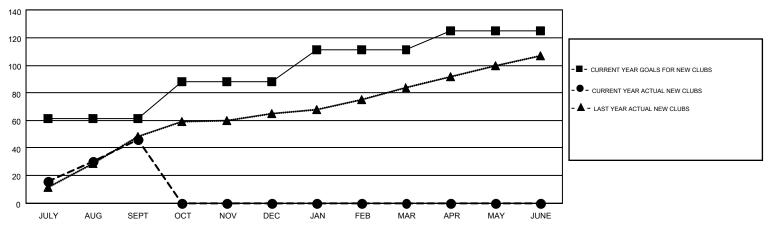

## MONTHLY MEMBERSHIP PROGRESS REPORT

Multiple District 323

Results as of: 9/30/2014

GMT CA 6

**LOCATION: INDIA** 

|--|

GMT:

| Clubs                 |                  |           |                  |                  |  |  |  |  |  |  |
|-----------------------|------------------|-----------|------------------|------------------|--|--|--|--|--|--|
| RESULTS FOR 2014-2015 |                  |           |                  |                  |  |  |  |  |  |  |
| QUARTER               | NEW CLUB<br>GOAL | NEW CLUBS | DROPPED<br>CLUBS | NET<br>GAIN/LOSS |  |  |  |  |  |  |
| JULY/AUG/SEPT         | 61               | 46        | 6                | 40               |  |  |  |  |  |  |
| OCT/NOV/DEC           | 27               | 0         | 0                | 0                |  |  |  |  |  |  |
| JAN/FEB/MAR           | 23               | 0         | 0                | 0                |  |  |  |  |  |  |
| APR/MAY/JUNE          | 14               | 0         | 0                | 0                |  |  |  |  |  |  |

## GOALS AND ACTUAL NEW CLUBS CUMULATIVE