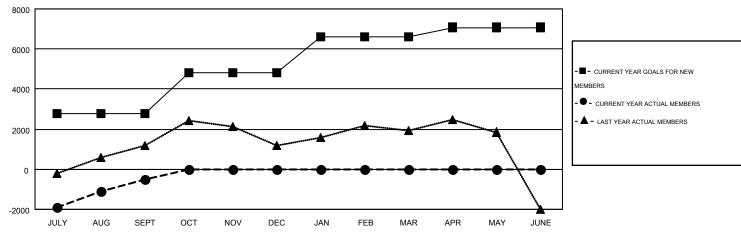

|   | Members               |                    |                                        |                    |                  |  |  |  |  |
|---|-----------------------|--------------------|----------------------------------------|--------------------|------------------|--|--|--|--|
| ╝ | RESULTS FOR 2014-2015 |                    |                                        |                    |                  |  |  |  |  |
|   | QUARTER               | NEW MEMBER<br>GOAL | CHARTER AND<br>NEW<br>MEMBERS<br>ADDED | DROPPED<br>MEMBERS | NET<br>GAIN/LOSS |  |  |  |  |
|   | JULY/AUG/SEPT         | 2,767              | 3,445                                  | 3,960              | -515             |  |  |  |  |
|   | OCT/NOV/DEC           | 2,061              | 0                                      | 0                  | 0                |  |  |  |  |
|   | JAN/FEB/MAR           | 1,791              | 0                                      | 0                  | 0                |  |  |  |  |
|   | APR/MAY/JUNE          | 460                | 0                                      | 0                  | 0                |  |  |  |  |

## GOALS AND ACTUAL MEMBERS CUMULATIVE

| DROPPED CLUBS: 6 |       | 491 CLUBS OF 1438 ADDED 1 OR MORE<br>NEW MEMBERS | GENDER DISTRIBUTION   |                 |        |
|------------------|-------|--------------------------------------------------|-----------------------|-----------------|--------|
|                  |       |                                                  | MALE                  | 39,907 (73.32%) |        |
|                  |       |                                                  | FEMALE                | 14,521 (26.68%) |        |
| DROPPED MEMBERS  |       |                                                  |                       |                 |        |
| DECEASED         | 41    | ASSESSMENT DATA                                  |                       |                 | 22 577 |
| CLUB CANCELLED   | 91    |                                                  | FAMILY UNIT MEMBERS   |                 | 22,577 |
| OTHER            | 3,828 |                                                  | HEAD OF HOUSEHOLD     |                 | 9,911  |
| TOTAL            | 3,960 |                                                  | NON-HEAD OF HOUSEHOLI | D               | 12,666 |